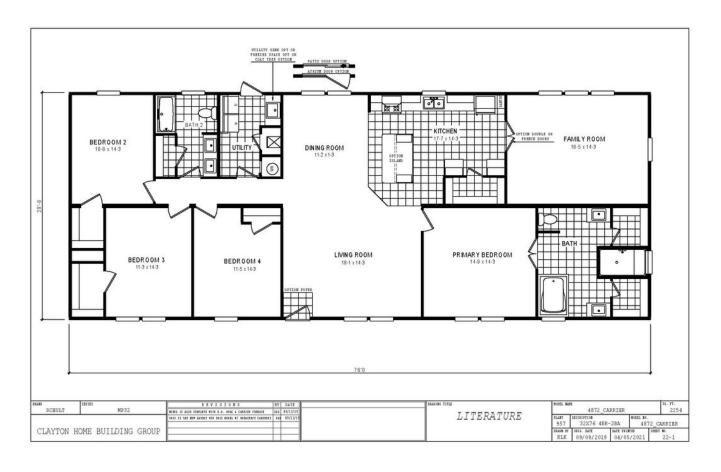

## 4872 ENTERPRISE 7632 - 57ENT32764GH

**Plan Details** 

Clayton Rockwell Enterprise 6/23/21, 11:05 AM

| Bedrooms  | 4    |
|-----------|------|
| Bathrooms | 2    |
| Sq Feet   | 2254 |
| Width     | 32   |
| Depth     | 76   |